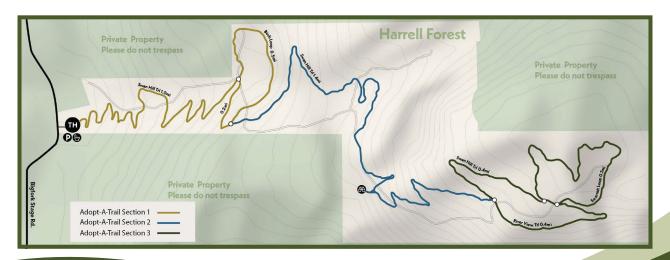

## Here's How It Works:

**Choose Your Trail Section:** Adopt one of three beautiful trail sections at Harrell Forest.

Flexible Sponsorship Options: Choose full financial sponsorship (\$1,000/year) or a combined sponsorship (\$500/year + at least one volunteer work day).