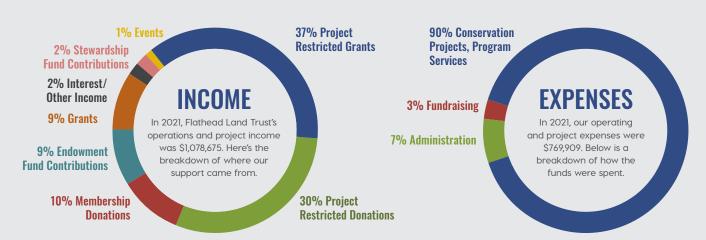

### FLATHEAD LAND TRUST HOLDS 69 CONSERVATION EASEMENTS AND HAS PARTNERED ON 20 COOPERATIVE PROJECTS FOR A TOTAL OF 17.111 ACRES CONSERVED.

Note: Summaries depict unaudited financials. Most recent audited financials are available on our website or by request