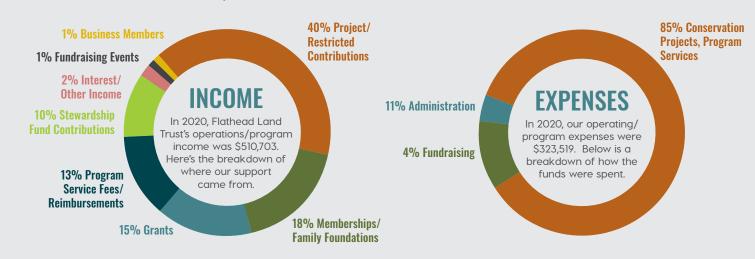

## FLATHEAD LAND TRUST HOLDS 67 CONSERVATION EASEMENTS AND HAS PARTNERED ON 18 COOPERATIVE PROJECTS FOR A TOTAL OF 16.158 ACRES CONSERVED.

Note: Summaries depict unaudited financials. Most recent audited financials are available on our website or by request