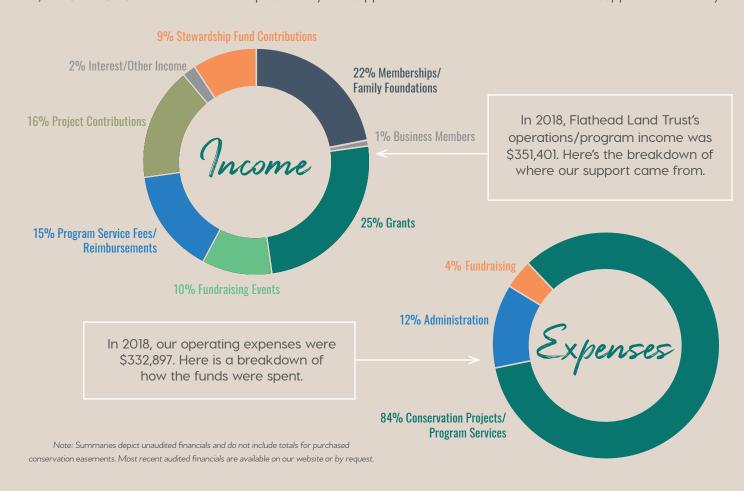

ion Act.
- In December, we partnered with Molly Shepherd to permanently **CONSERVE** her **78-ACRE PROPERTY** which protects key wildlife habitat near Trail Creek in the North Fork of the Flathead River Valley.
- By the end of the year, we completed the COLUMBIA FALLS COMMUNITY FISHING POND with our partners, and moved several conservation projects forward which will protect land along the Flathead River, the North Fork, and Smith Lake Waterfowl Production Area. We also were granted renewal of our accreditation by the national Land Trust Accreditation Commission.

FLATHEAD LAND TRUST NOW HOLDS 60 CONSERVATION EASEMENTS AND HAS PARTNERED ON 17 COOPERATIVE PROJECTS TO CONSERVE 14,474 TOTAL ACRES. This was all made possible by the support of our incredible members and supporters. Thank you!



FLATHEAD LAND TRUST | 10 FLATHEAD LAND TRUST | 11