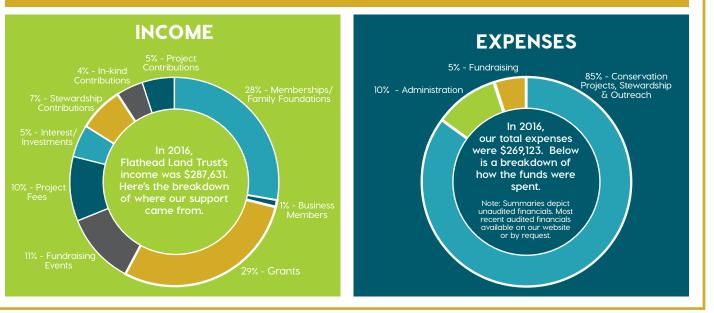

# - 2016 ANNUAL REPORT AND FINANCIAL SUMMARY —

This past year, your support helped conserve 77 acres of farmland and wildlife habitat along the North Shore of Flathead Lake with MT Fish, Wildlife and Parks; conserved 155 acres along the Flathead River in partnership with Montana Land Reliance; secured a 200 acre conservation easement near Bigfork; protect 75 acres of important grizzly bear habitat in the Mission Valley in partnership with the Confederated Salish and Kootenai Tribe; and released a new Conservation Plan which will guide our future conservation work in northwest Montana.